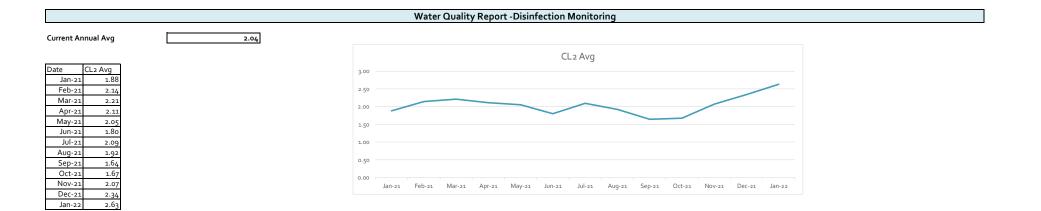

1,020.46 |
| 1/22  | \$ 180,421.54    | \$ 21,596.49 | \$ 2,986.42  | \$ 740.14    | \$ 1,246.80 |
| 2/22  | \$ 156,160.62    | \$ 6,017.91  | \$ 1,750.41  | \$ 1,084.32  | \$ 1,536.14 |

| Board Consideration to Write Off Board Consideration Collections | \$4.80<br>\$518.46 | 4/15/2022<br>4/15/2022 |
|------------------------------------------------------------------|--------------------|------------------------|
| Delinquent Letters Mailed                                        | 61                 | 3/7/2022               |
| Delinquent Tags Hung                                             | 19                 | 3/23/2022              |
| Disconnects for Non Payment                                      | 8                  | 3/29/2022              |

#### Water Production and Quality





| Month  | Read Date | Number of Connections | Calendar Month<br>Pumped | Master<br>Meters | Billed Use | Metered<br>Flushing | Gal.s Loss (-) | Accounted For % | Non Metered Water |                                                                |
|--------|-----------|-----------------------|--------------------------|------------------|------------|---------------------|----------------|-----------------|-------------------|----------------------------------------------------------------|
| Feb-21 | 2/26/21   | 1945                  | 28,426,000               | 28,424,000       | 22,027,000 | 1,460,500           | 4,936,500      | 83%             |                   |                                                                |
| Mar-21 | 3/26/21   | 1946                  | 27,32