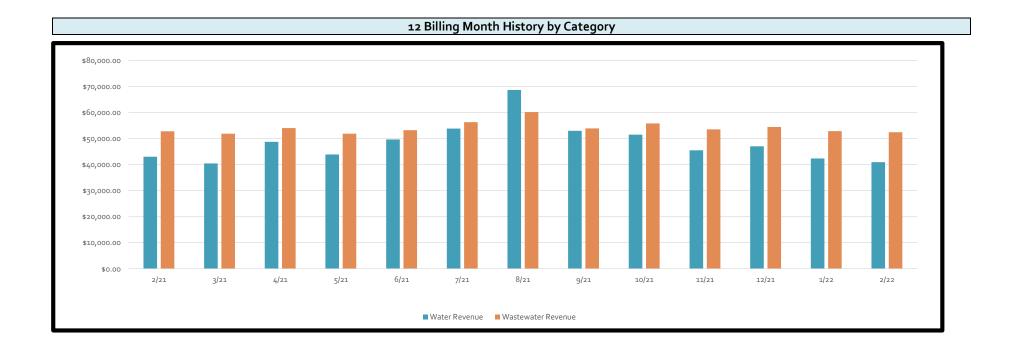

|
|                    | TOTAL                          | \$408,307.37 |  |



# **Billing Summary**

| Description                                  | Mar-21     | Mar-22                 |
|----------------------------------------------|------------|------------------------|
|                                              |            |                        |
| Number of Accounts Billed                    | 1930       | 1946                   |
| Avg Water Use for Accounts Billed in gallon: | 9,687      | 9,732                  |
| Total Billed                                 | \$ 159,463 | \$<br>166,932          |
| Total Aged Receivables                       | \$ 1,590   | \$<br>(10,771)         |
| Total Receivables                            | \$ 161,052 | \$<br>156 <b>,</b> 161 |





# 12 Month Accounts Receivable and Collections Report

| Date  | Total Receivable | Total 30 Day | Total 6o Day | Total 90 Day | Total 120+  |
|-------|------------------|--------------|--------------|--------------|-------------|
| 2/21  | \$ 161,052.36    | \$ 9,511.84  | \$ 2,541.39  | \$ 2,078.68  | \$ 5,178.28 |
| 3/21  | \$ 195,018.61    | \$ 8,321.57  | \$ 1,640.85  | \$ 1,751.48  | \$ 3,551.58 |
| 4/21  | \$ 182,130.84    | \$ 19,828.14 | \$ 1,834.91  | \$ 671.60    | \$ 2,966.88 |
| 5/21  | \$ 203,480.29    | \$ 17,338.39 | \$ 2,454.91  | \$ 1,234.54  | \$ 2,261.96 |
| 6/21  | \$ 204,555.19    | \$ 15,069.71 | \$ 1,673.91  | \$ 634.49    | \$ 803.40   |
| 7/21  | \$ 279,055.98    | \$ 29,947.72 | \$ 1,240.82  | \$ 703.37    | \$ 1,293.96 |
| 8/21  | \$ 227,040.36    | \$ 16,19