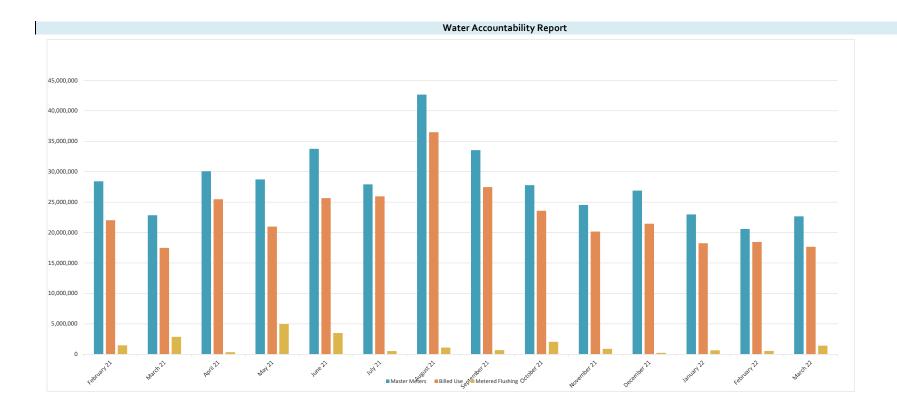

6. **Review Operations Report and authorize District maintenance and termination of delinquent account.** The President recognized Mr. Jenkins, who reviewed the Operations Report for March 2022, a copy of which is attached as *Exhibit F*. He reported an 92.3% accountability for the period February 25, 2022 through March 25, 2022. Director Whitaker discussed the accountability and suggested that three new columns be added to the Water Accountability Historical Report.