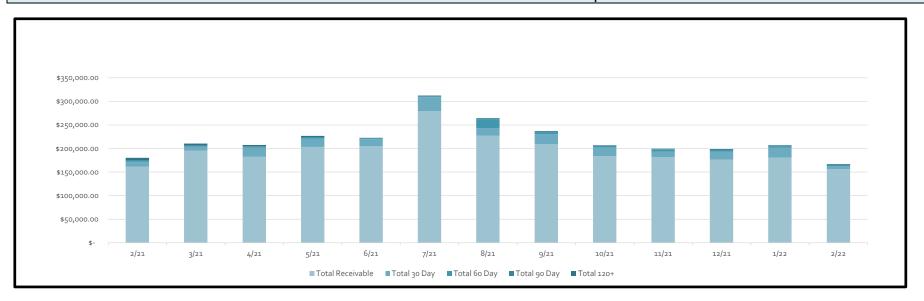

6. **Review Operations Report and authorize District maintenance and termination of delinquent account.** The President recognized Mr. Jenkins, who reviewed the Operations Report for March 2022, a copy of which is attached as *Exhibit F*. He reported an 92.3% accountability for the period February 25, 2022 through March 25, 2022. Director Whitaker discussed the accountability and suggested that three new columns be added to the Water Accountability Historical Report.